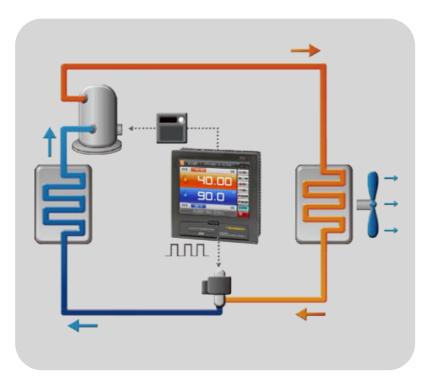

# Walk in Temperature (& Humidity) Chamber





Mobile phone scan More product information



### **Energy Conservation**



## **Remote network system**



## **Circuit System**



# SANIJOOD® environmental test chambers



• Specifications

| Model                         |                           | SMC-080-CC-WT                                                        | SMC-120-CC-WT                                                                         | SMC-160-CC-WT   | SMC-250-CC-WT   | SMC-340-CC-WT   | SMC-400-CC-WT      |  |
|-------------------------------|---------------------------|----------------------------------------------------------------------|---------------------------------------------------------------------------------------|-----------------|-----------------|-----------------|--------------------|--|
| Temperature                   | Temperature control range | -65℃~80℃(+15℃)(A:0℃~