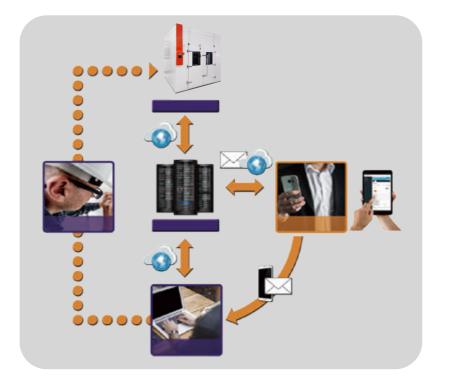

# Walk in Temperature (& Humidity) Chamber





Mobile phone scan More product information



### **Energy Conservation**



## **Remote network system**



## **Circuit System**



# SANIJOOD® environmental test chambers



• Specifications

| Model                         |                           | SMC-080-CC-WT                                                        | SMC-120-CC-WT                                                                         | SMC-160-CC-WT   | SMC-250-CC-WT   | SMC-340-CC-WT   | SMC-400-CC-WT      |  |
|-------------------------------|---------------------------|----------------------------------------------------------------------|---------------------------------------------------------------------------------------|-----------------|-----------------|-----------------|--------------------|--|
| Temperature                   | Temperature control range | -65℃~80℃(+15℃)(A:0℃~80℃;B:-20℃~80℃;C:-40℃~80℃;D:-65℃